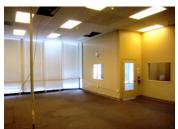

# **DESCRIPTION:**

Freestanding, single-story building, high ceilings, HVAC, fire sprinklers and lots of glass. Extensive parking available in front of building and in surrounding parking lot. Great for retail, medical, office, or exercise studio, or for other commercial uses. Most recent use was as a real estate office with lots of open space and some offices.