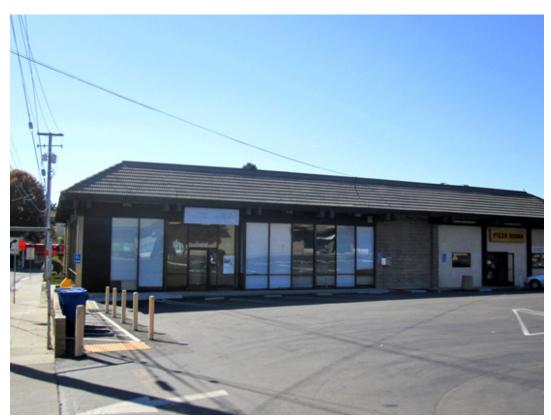

# 10612 San Pablo Avenue, El Cerrito

# **DESCRIPTION:**

Freestanding, single-story building, high ceilings, HVAC, fire sprinklers and lots of glass. Extensive parking available in front of building and in surrounding parking lot. Great for retail, medical, office, or exercise studio, or for other commercial uses. Most recent use was as a real estate office with lots of open space and some offices.

# LOCATION:

10612 San Pablo Avenue, El Cerrito, CA 94530. In the heart of El Cerrito, in close proximity to CVS Drugstore, O'Reilly's Auto Parts, Marshall's, H&R Block, Baskin Robins, Pizza Roma and Clean-X-Press. Just a short drive to two BART stations with AC Transit less than 1/2 block away.