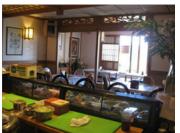

#### **DESCRIPTION:**

Formerly a sushi restaurant (Yusan's), in business for many years. Basic infrastructure is in place for a general purpose restaurant; although it is in need of remodeling. Good frontage and signage on a busy street. Two restrooms, hood in place, with plumbing. Seating is estimated at approximately 34-40 seats. Ample parking in private lot and abundant street parking.