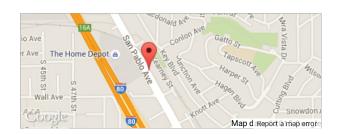

#### LOCATION:

Situated in a busy commercial district of North El Cerrito
Across from Starbucks, Home Depot, McDonald's, and Honda of El Cerrito
Within 1/2 mile: IHOP, Walgreens, Staples, Taco Bell, and Jack in the Box
Within 3/4 mile: Safeway, Church's Chicken, Wendy's, KFC, and Long John Silver's
Located 0.3 miles from El Cerrito Del Norte BART and Highway 80 on-off ramp