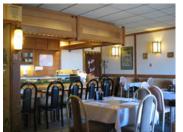

#### **DESCRIPTION:**

Formerly a sushi restaurant (Yusan's), in business for many years. Basic infrastructure is in place for a general purpose restaurant; although it is in need of remodeling. Good frontage and signage on a busy street. Two restrooms, hood in place, with plumbing. Seating is estimated at approximately 34-40 seats. Ample parking in private lot and abundant street parking.