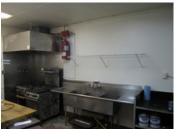

#### **DESCRIPTION:**

Formerly a sushi restaurant (Yusan's), in business for many years. Basic infrastructure is in place for a general purpose restaurant; although it is in need of remodeling. Good frontage and signage on a busy street. Two restrooms, hood in place, with plumbing. Seating is estimated at approximately 34-40 seats. Ample parking in private lot and abundant street parking.