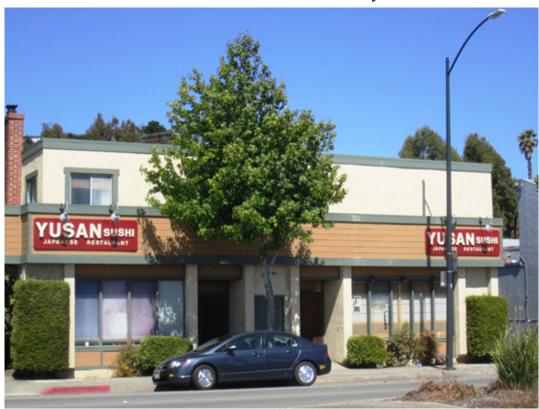

#### **DESCRIPTION:**

Formerly a sushi restaurant (Yusan's), in business for many years. Basic infrastructure is in place for a general purpose restaurant; although it is in need of remodeling. Good frontage and signage on a busy street. Two restrooms, hood in place, with plumbing. Seating is estimated at approximately 34-40 seats. Ample parking in private lot and abundant street parking.

#### LOCATION:

Situated in a busy commercial district of North El Cerrito
Across from Starbucks, Home Depot, McDonald's, and Honda of El Cerrito
Within 1/2 mile: IHOP, Walgreens, Staples, Taco Bell, and Jack in the Box
Within 3/4 mile: Safeway, Church's Chicken, Wendy's, KFC, and Long John Silver's
Located 0.3 miles from El Cerrito Del Norte BART and Highway 80 on-off ramp