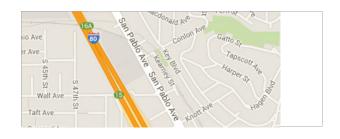

### LOCATION:

11868 San Pablo Avenue, El Cerrito, CA 94530 Situated in a busy commercial district of North El Cerrito Across from Starbucks, Home Depot, McDonald's, and Honda of El Cerrito Within 1/2 mile: IHOP, Walgreens, Staples, Taco Bell, and Jack in the Box Within 3/4 mile: Safeway, Church's Chicken, Wendy's, KFC, and Long John Silver's Located 0.3 miles from El Cerrito Del Norte BART and Highway 80 on-off ramp