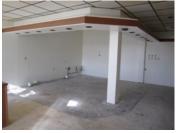

#### SIZE:

+/- 725 square feet.

#### **DESCRIPTION:**

Retail or office space with good frontage and signage on a busy street. Ample parking in private lot. Abundant street parking.