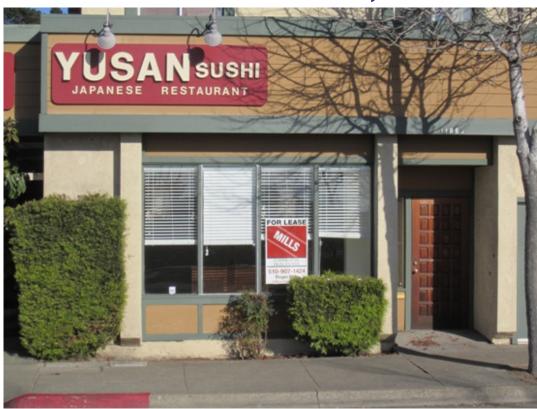

# 11868 San Pablo Avenue, El Cerrito

#### **DESCRIPTION:**

Retail or office space with good frontage and signage on a busy street. Ample parking in private lot. Abundant street parking.

### LOCATION:

11868 San Pablo Avenue, El Cerrito, CA 94530 Situated in a busy commercial district of North El Cerrito Across from Starbucks, Home Depot, McDonald's, and Honda of El Cerrito Within 1/2 mile: IHOP, Walgreens, Staples, Taco Bell, and Jack in the Box Within 3/4 mile: Safeway, Church's Chicken, Wendy's, KFC, and Long John Silver's Located 0.3 miles from El Cerrito Del Norte BART and Highway 80 on-off ramp