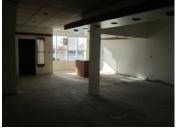

#### SIZE:

+/- 725 square feet.

#### **LEASE RATE:**

\$1,495 = \$1.58 + \$0.48 NNN (\$2.06 total)

#### **DESCRIPTION:**

Retail or office space with good frontage and signage on a busy street. Ample parking in private lot. Abundant street parking.