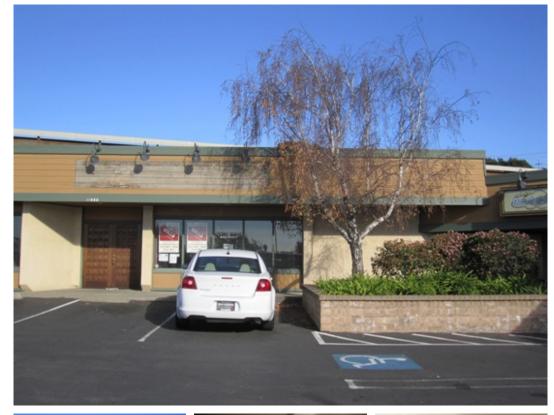

## 11888 San Pablo Avenue, El Cerrito

## **DESCRIPTION:**

Retail or office space in Bishop Center, El Cerrito. Ample parking in private lot. Also has abundant street parking.

## LOCATION:

11888 San Pablo Avenue, El Cerrito, CA 94530 Situated in a busy commercial district of North El Cerrito Across from Starbucks, Home Depot, McDonald's, and Honda of El Cerrito Within 1/2 mile: IHOP, Walgreens, Staples, Taco Bell, and Jack in the Box Within 3/4 mile: Safeway, Church's Chicken, Wendy's, KFC, and Long John Silver's Located 0.3 miles from El Cerrito Del Norte BART and Highway 80 on-off ramp